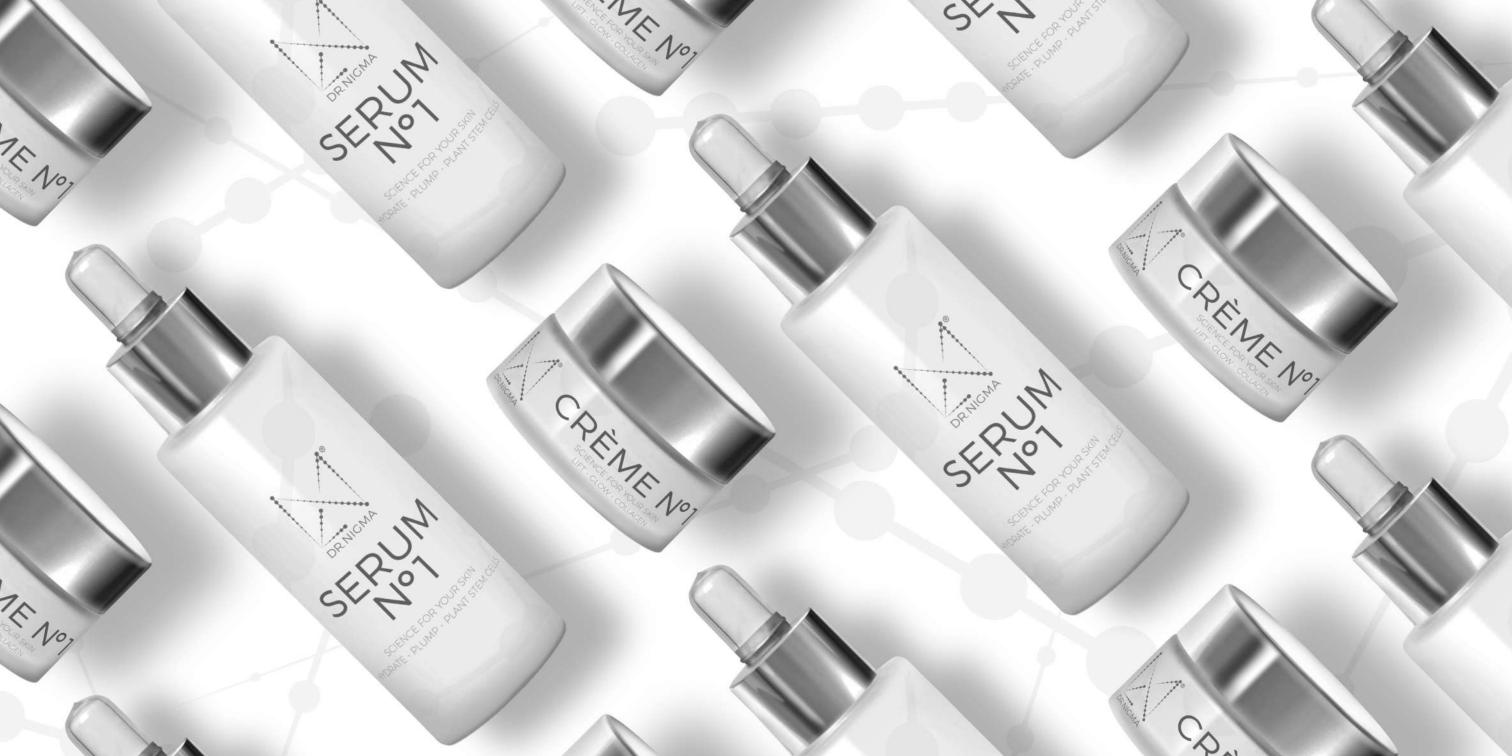

# DRMCMA

Nigma Talib, ND is a naturopathic practitioner with clinics in London and Los Angeles.

The dotted part is like a neural symbol that accentuates the packaging of the new facial products. Silver and black colors have been researched to be the most suitable for science, clinic and including technology (innovation, novelty, uniqueness).

Dr. Nigma Serum N°1 is a high performance elixir that improves the condition of the skin using clinically studied plant stem cells. The product contains hyaluronic acid and marine snail peptide, which promotes the delivery and absorption of clinically studied stem cells. Crème N°1 boasts an innovative formula based on a unique and patented light water technology. This concept has also been continued in the exclusive development of the website.