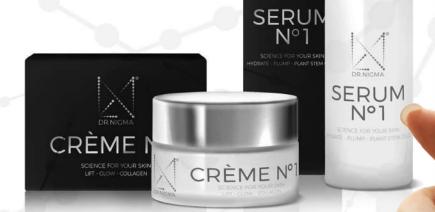

# DRMCMA

Nigma Talib, ND is a naturopathic practitioner with clinics in London and Los Angeles.

The dotted part is like a neural symbol that accentuates the packaging of the new facial products. Silver and black colors have been researched to be the most suitable for science, clinic and including technology (innovation, novelty, uniqueness).

Dr. Nigma Serum N°1 is a high performance elixir that improves the condition of the skin using clinically studied plant stem cells. The product contains hyaluronic acid and marine snail peptide, which promotes the delivery and absorption of clinically studied stem cells. Crème N°1 boasts an innovative formula based on a unique and patented light water technology. This concept has also been continued in the exclusive development of the website.