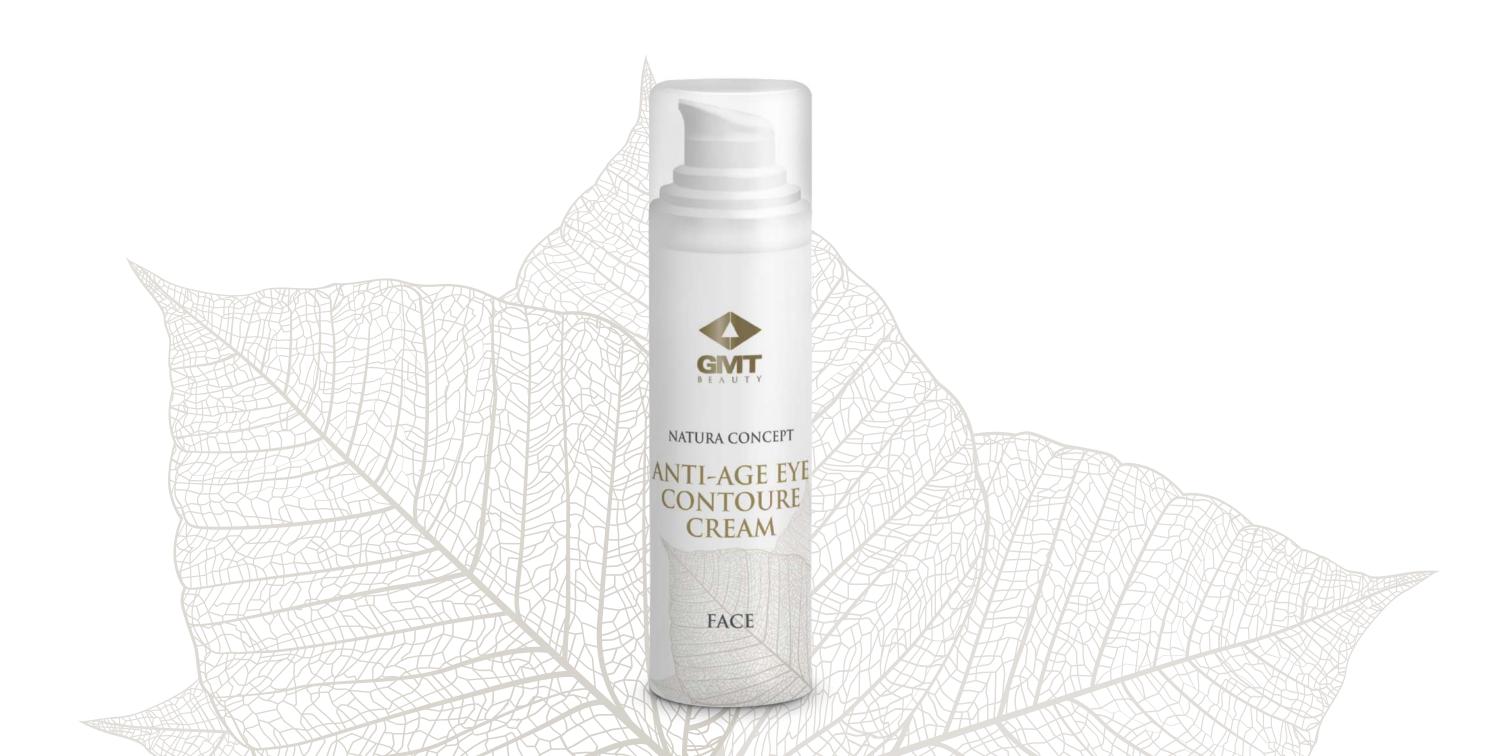

# SandMar

Bio and Organic Nature Cosmetic Products by Sandra Markovic

Face Wash

A new packaging design has been developed - labels and boxes, developed in accordance with the existing product range, logo, GMT brand and the company's target audience.

The new packaging is based on the "natura concept", which includes "body" and "face" lines. The packaging is designed for both professional use - salons ("pro") and daily use - at home ("home").