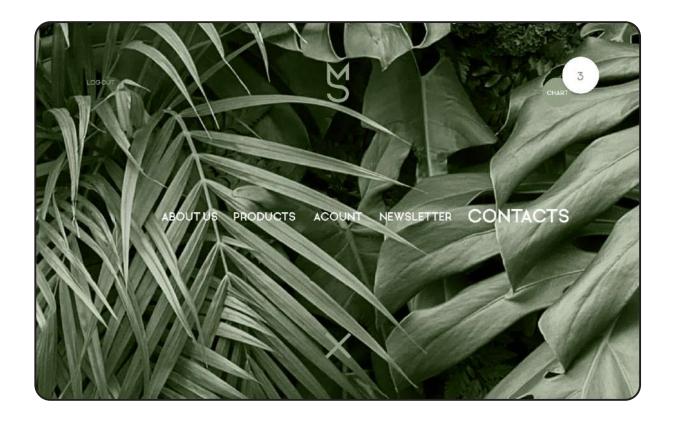

# SandMar

SandMar cosmetics are vegan, organic and based on natural cosmetics.

The logo combines the letters S and M and a crown, which symbolizes that nature is the heart of these products.

The minimalist logo with texts also explain what this product combines and what it stands for. This brand story continues with the development of a unique website design.