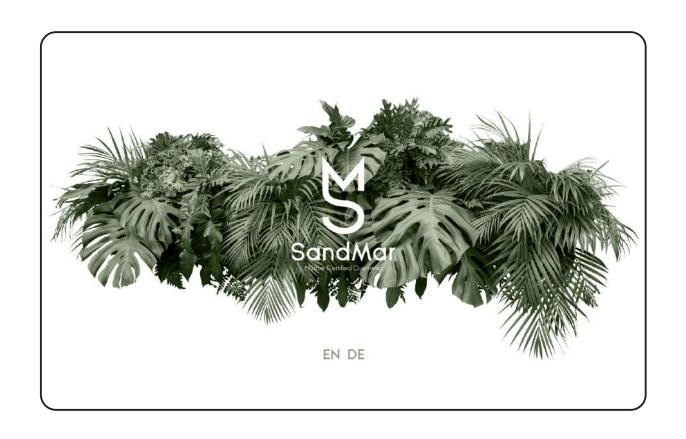

# SandMar

SandMar cosmetics are vegan, organic and based on natural cosmetics.

The logo combines the letters S and M and a crown, which symbolizes that nature is the heart of these products.

The minimalist logo with texts also explain what this product combines and what it stands for. This brand story continues with the development of a unique website design.