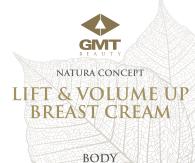

## NATURA CONCEPT

NO PARABENS NO MINERAL OIL NO PROPYLENE GLYCOL NO PEGS NO SILICONES NO PERFUME

LIFT & VOLUME UP BREAST CREAM: For breast, arck and decollete with innoval real live louding technology acting on skin at all levels. It revitalizes decollete, makes it realized, reflectively fills the existing writakes, adds volume and improves shape for breast. Use apply on the Breast, neck and decollete area twice a day. Massage gently for 5-7 minutes until fully absorbed.