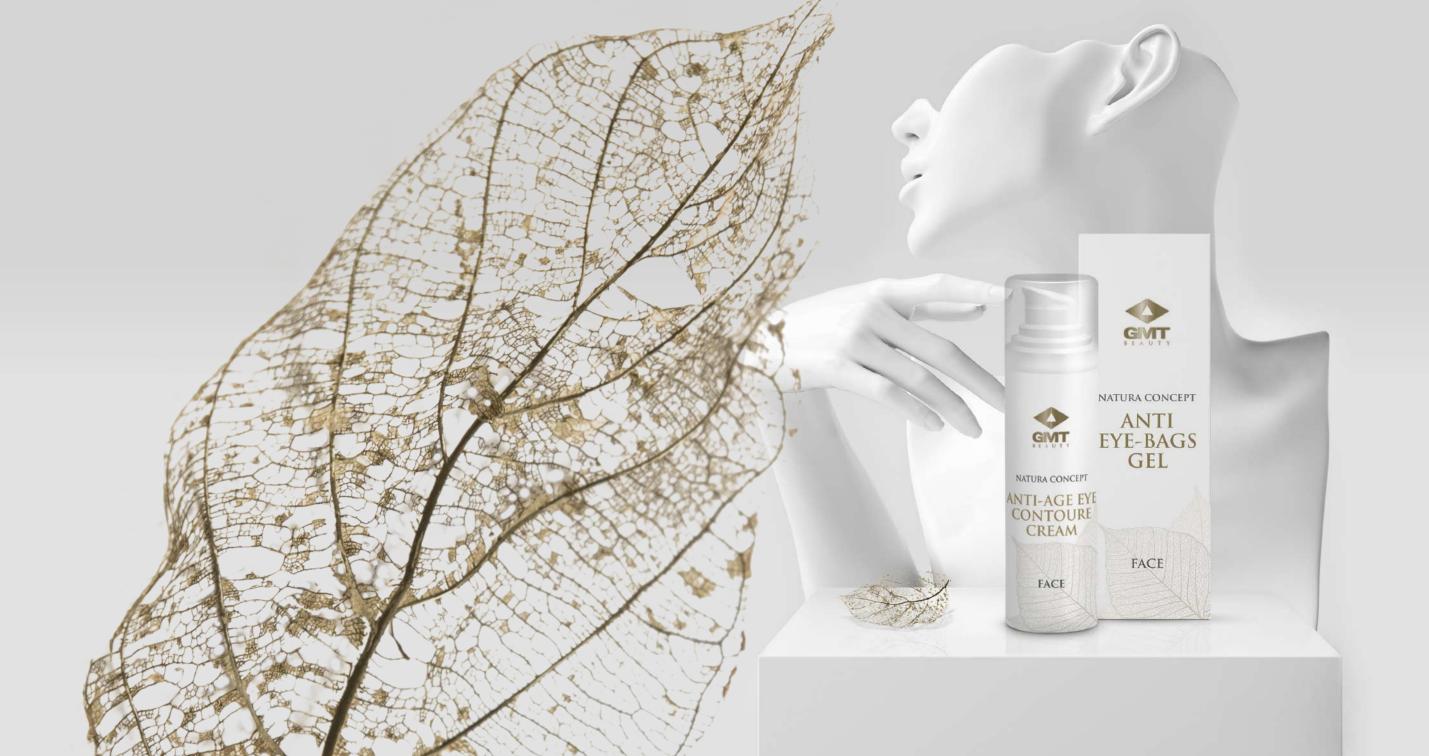

# SandMar

Bio and Organic Nature Cosmetic Products by Sandra Markovic

Face Wash

A new packaging design has been developed - labels and boxes, developed in accordance with the existing product range, logo, GMT brand and the company's target audience.

The new packaging is based on the "natura concept", which includes "body" and "face" lines. The packaging is designed for both professional use - salons ("pro") and daily use - at home ("home").