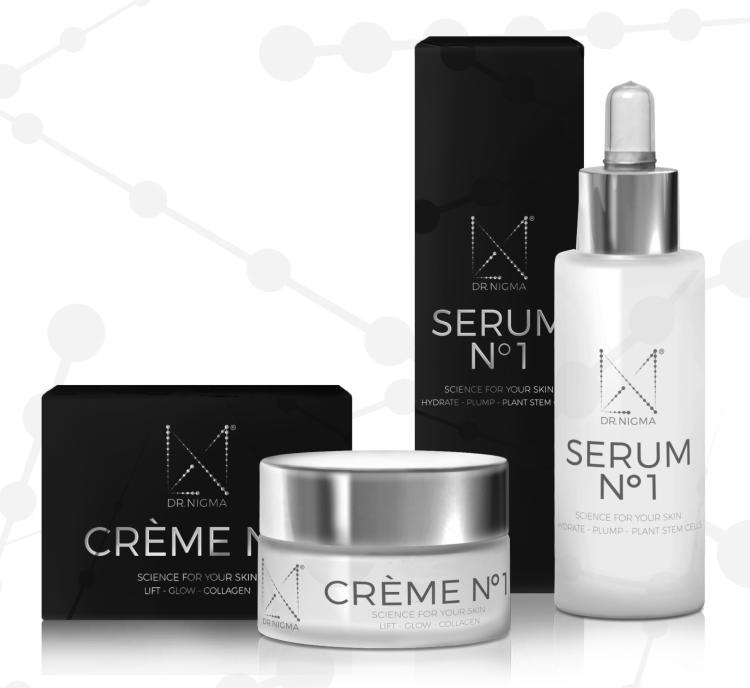

# DRMCMA

Nigma Talib, ND is a naturopathic practitioner with clinics in London and Los Angeles.

The dotted part is like a neural symbol that accentuates the packaging of the new facial products. Silver and black colors have been researched to be the most suitable for science, clinic and including technology (innovation, novelty, uniqueness).

Dr. Nigma Serum N°1 is a high performance elixir that improves the condition of the skin using clinically studied plant stem cells. The product contains hyaluronic acid and marine snail peptide, which promotes the delivery and absorption of clinically studied stem cells. Crème N°1 boasts an innovative formula based on a unique and patented light water technology. This concept has also been continued in the exclusive development of the website.