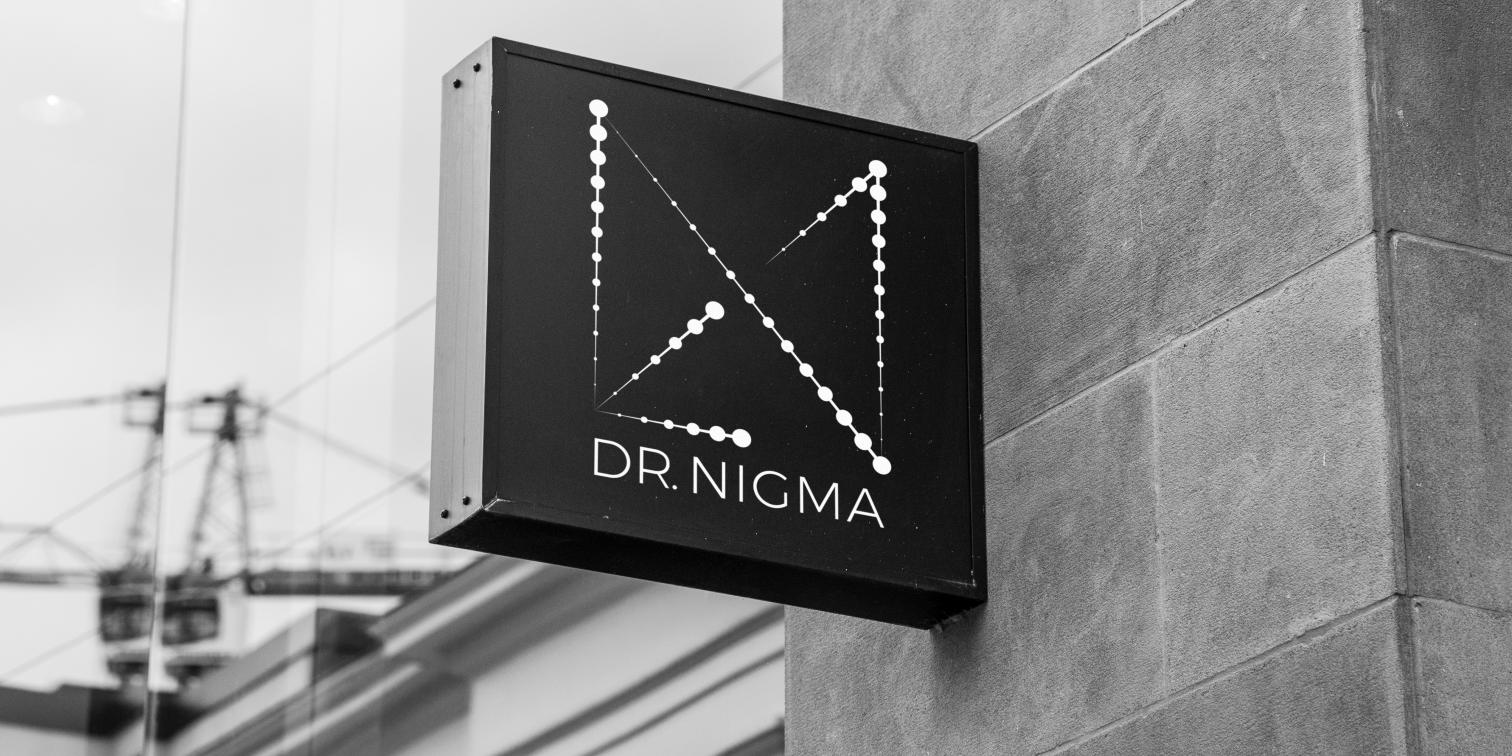

# DRMCMA

Nigma Talib, ND is a naturopathic practitioner with clinics in London and Los Angeles.

The dotted part is like a neural symbol that accentuates the packaging of the new facial products. Silver and black colors have been researched to be the most suitable for science, clinic and including technology (innovation, novelty, uniqueness).